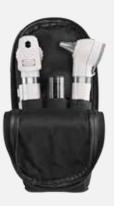

### Also available as sets:

Welch Allyn Pocket LED Sets with Soft Case

Welch Allyn Pocket Plus LED Sets with Hard Case

\*Pocket Plus LED set comes standard with accessories in all four colours. Pocket Plus LED otoscope comes standard with matching colour and vanilla accessories. Pocket Plus LED ophthalmoscope comes standard with matching colour and vanilla handle bumpers.