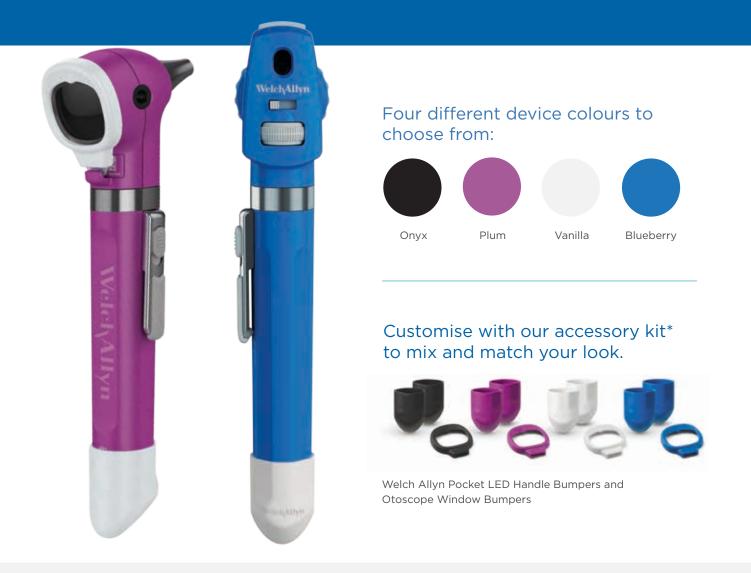

# Examine your patients in style

with high-performance diagnostic tools from Welch Allyn

### Also available as sets:

Welch Allyn Pocket LED Sets with Soft Case

Welch Allyn Pocket Plus LED Sets with Hard Case

\*Pocket Plus LED set comes standard with accessories in all four colours. Pocket Plus LED otoscope comes standard with matching colour and vanilla accessories. Pocket Plus LED ophthalmoscope comes standard with matching colour and vanilla handle bumpers.