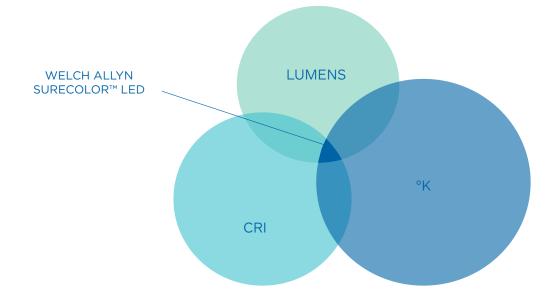

# Welch Allyn SureColor LED Technology

#### The Welch Allyn LED Difference

With the right balance of colour temperature, colour appearance (or CRI) and brightness, we've optimized LEDs for EENT instruments, providing the benefits of LED light without changing the view you are proficient at for diagnosis.