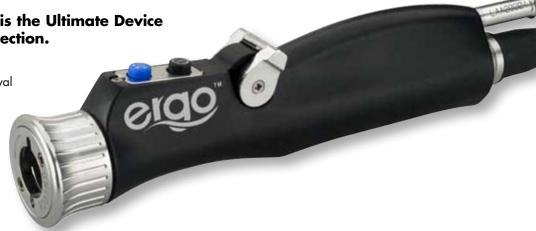

## Ergo™ Shaver Handpiece

The Ergo™ Shaver Handpiece is the Ultimate Device for Arthroscopic Powered Resection.

- Best-in-class Torque
- 12,000 rpm for aggressive bone removal
- Ergonomic Design
- Bi-Directional Blade Insertion
- 5/31" Thorne™ Chuck Attachment