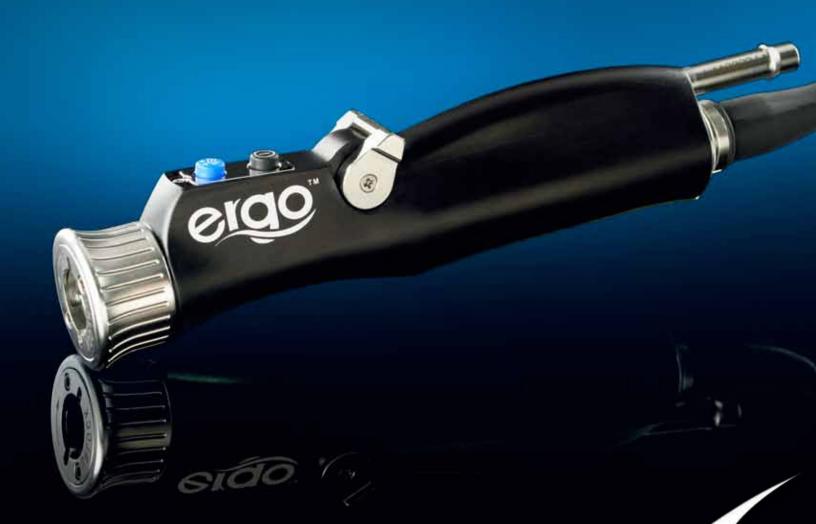

## Ergo™ Shaver Handpiece

The Ergo™ Shaver Handpiece is the Ultimate Device for Arthroscopic Powered Resection.

- Best-in-class Torque
- 12,000 rpm for aggressive bone removal
- Ergonomic Design
- Bi-Directional Blade Insertion
- 5/31" Thorne™ Chuck Attachment

Ergonomically Engineered handle provides optimal balance and control regardless of how you operate the device!

Ergo™ 2-Button Shaver Handpiece D4240

Ergo™ No-Button Shaver Handpiece D4200

Thorne™ Chuck Attachment D9900