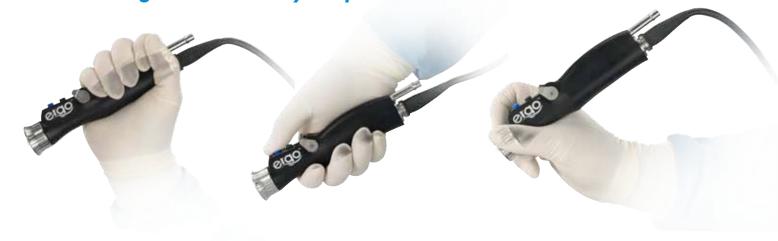

Ergonomically Engineered handle provides optimal balance and control regardless of how you operate the device!

Ergo™ 2-Button Shaver Handpiece D4240

Ergo™ No-Button Shaver Handpiece D4200

Thorne™ Chuck Attachment D9900