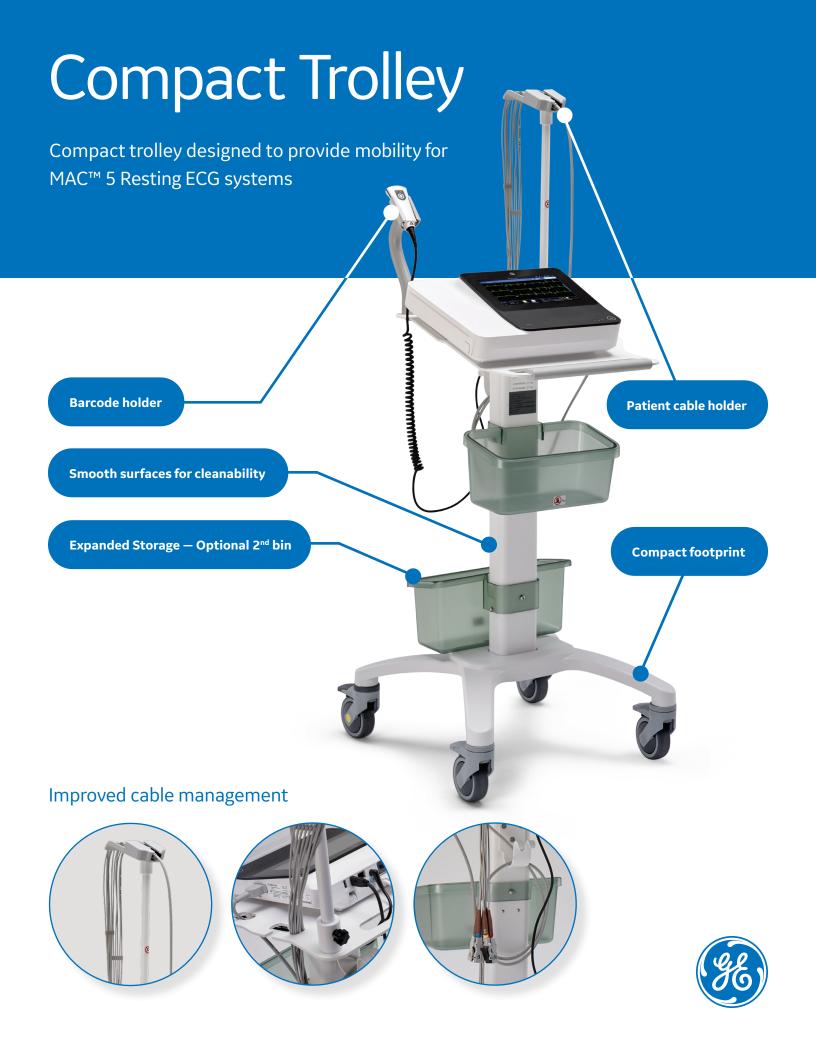

# Optional accessories

- KISS suction system (option where available)
- Second tray

Holds A4, A5 and letter size paper Inside dimensions of tray: 13 in  $(33 \text{ cm}) \times 4.3 \text{ in } (110 \text{ cm}) \times 5.7 \text{ in } (144 \text{ cm})$ 