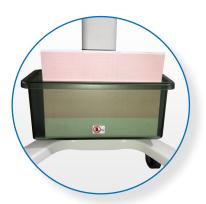

# Optional accessories

- KISS suction system (option where available)
- Second tray

Holds A4, A5 and letter size paper Inside dimensions of tray: 13 in  $(33 \text{ cm}) \times 4.3 \text{ in } (110 \text{ cm}) \times 5.7 \text{ in } (144 \text{ cm})$ 