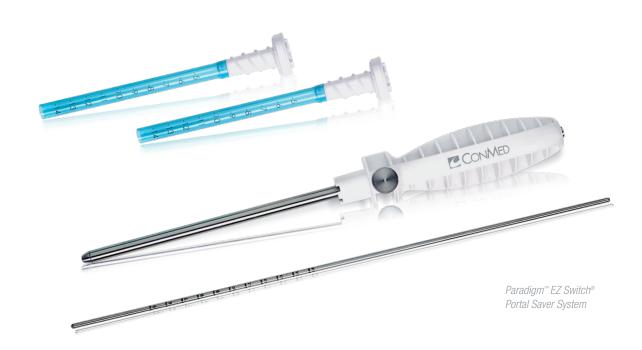

# Paradigm<sup>™</sup> EZ Switch<sup>®</sup>

Portal Saver System

Say goodbye to the sleds and switching sticks of rigid, motion-restricting cannulas. The innovative EZ Switch® Portal Saver System is flexible to provide a wide range of motion while allowing you to easily and efficiently switch portals.