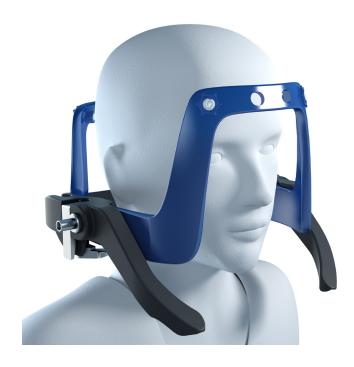

### Leksell® Vantage™ for Leksell Gamma Knife

**Advancing Leksell Gamma Knife Radiosurgery** 

Leksell Vantage, the latest and most advanced stereotactic headframe system from the pioneers and world leaders in stereotactic headframe systems, has now been specifically adapted for Leksell Gamma Knife radiosurgery.

#### **Powerful Simplicity**

Leksell Vantage workflow, from frame application to automatic implementation in Leksell GammaPlan, saves setup time and makes the process smoother and simpler for you and your patient.

- Single piece design for easy assembly and workflow management
- Intuitive and effective workflow, based on clinically proven and trusted technology
- Fast and confident docking onto Leksell Gamma Knife

#### **Patient Comfort**

The open face design provides better physical comfort for the patient and reduction in imaging time and overall treatment time. It also encourages patient compliance and a better overall patient experience.

- Facial expressions clearly visible
- Free airways—no interference with nose, eyes and mouth
- Allows easy eating and drinking
- Rapid frame attachment
- Minimized magnetically-induced RF heating
- Added space around shoulders