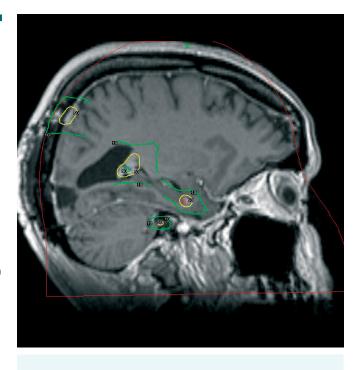

#### Leksell GammaPlan— The power of planning

The objective of Leksell GammaPlan is to enable the physician to tailor a conformal treatment plan for a specific medical condition.

Leksell GammaPlan has been developed in collaboration with the professionals who actually use the system, which explains why so much attention has been devoted to ensuring true user-friendliness, speed and precision.

#### Rapid, precise planning

The system makes it possible to plan treatment of one or several lesions with as many isocenters as clinically deemed optimal. This is performed in a matter of minutes. Irradiation of the lesions is then delivered with superior conformity and selectivity.

#### Optimal tool for planning multiple targets

Based on a new algorithm, using automatic balancing of the radiation dose, treatment planning for multiple brain metastases is now as easy as planning for a single target.

#### Regardless of complexity

Leksell GammaPlan ensures delivery of the most precise and effective treatment, regardless of the number and complexity of targets—so physicians can achieve new heights of successful patient outcomes.

#### Leksell GammaPlan

- Client-server architecture simultaneously supports multiple-user access to the online patient database
- Supports all imaging modalities (CT, MRI, angio, PET and MEG)—including non-stereotactic image studies
- Real-time dose calculation
- Optimized planning of multiple targets
- Composite Shots enable dose scupting of complex structures
- Dynamic Shaping protects critical anatomical structures