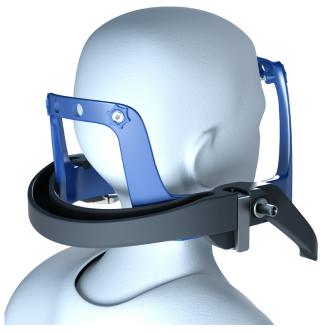

### Leksell® Vantage™ for Leksell Gamma Knife

**Advancing Leksell Gamma Knife Radiosurgery** 

Leksell Vantage, the latest and most advanced stereotactic headframe system from the pioneers and world leaders in stereotactic headframe systems, has now been specifically adapted for Leksell Gamma Knife radiosurgery.

#### **Patient Comfort**

The open face design provides better physical comfort for the patient and reduction in imaging time and overall treatment time. It also encourages patient compliance and a better overall patient experience.

- Facial expressions clearly visible
- Free airways—no interference with nose, eyes and mouth
- Allows easy eating and drinking
- Rapid frame attachment
- Minimized magnetically-induced RF heating
- Added space around shoulders

#### Accuracy and confidence

The ability to see more detailed brain anatomy for treatment planning inspires confidence in target positioning and overall treatment accuracy.

- Non-metallic materials used in the frame design increase the potential to acquire stereotactic treatment planning images with superior structural information
- Together with a multi-channel neuro head coil,
  Vantage enables MRI image acquisition up to
  50% faster
- Better quality images are also possible with single channel neuro head coil