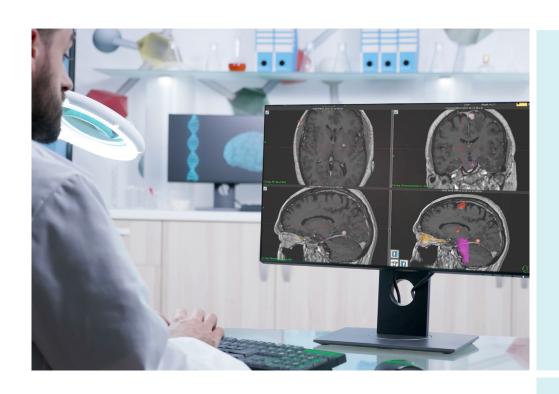

#### Leksell GammaPlan— The power of planning

The objective of Leksell GammaPlan is to enable the physician to tailor a conformal treatment plan for a specific medical condition.

Leksell GammaPlan has been developed in collaboration with the professionals who actually use the system, which explains why so much attention has been devoted to ensuring true user-friendliness, speed and precision.

#### Rapid, precise planning

The system makes it possible to plan treatment of one or several lesions with as many isocenters as clinically deemed optimal. This is performed in a matter of minutes. Irradiation of the lesions is then delivered with superior conformity and selectivity.

#### Optimal tool for planning multiple targets

Based on a new algorithm, using automatic balancing of the radiation dose, treatment planning for multiple brain metastases is now as easy as planning for a single target.

#### Regardless of complexity

Leksell GammaPlan ensures delivery of the most precise and effective treatment, regardless of the number and complexity of targets—so physicians can achieve new heights of successful patient outcomes.