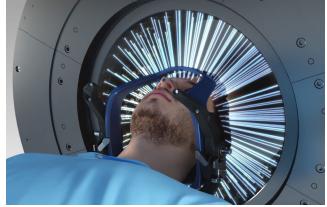

#### **Patient Comfort**

The open face design provides better physical comfort for the patient and reduction in imaging time and overall treatment time. It also encourages patient compliance and a better overall patient experience.

- Facial expressions clearly visible
- Free airways—no interference with nose, eyes and mouth
- Allows easy eating and drinking
- Rapid frame attachment
- Minimized magnetically-induced RF heating
- Added space around shoulders