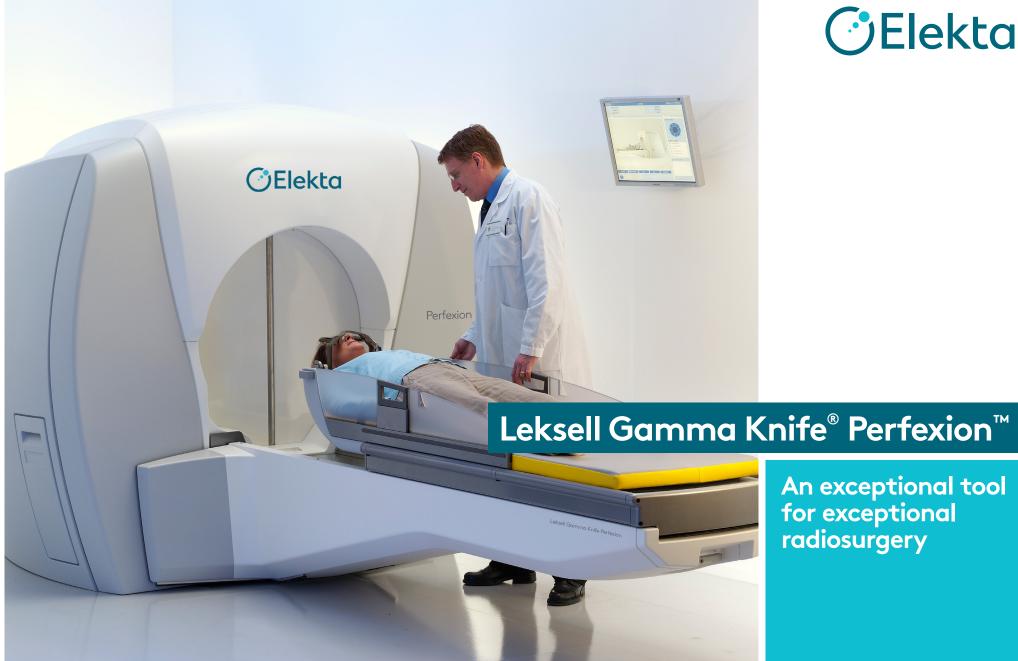

An exceptional tool for exceptional radiosurgery

## Medical professionals and patients prefer Gamma Knife surgery

More than 90,000 patients undergo Leksell Gamma Knife® radiosurgery every year, and more than 1.3 million patients have undergone Gamma Knife surgery to date. Pioneering knowledge, insight from physicians, meticulous research and cutting-edge technology—this is Leksell Gamma Knife surgery. Leksell Gamma Knife is specifically designed for non-invasive procedures. Gamma Knife surgery provides pinpoint accuracy, unmatched efficiency and outstanding results. Patients benefit from fast, painless treatment, often conducted in an outpatient surgical setting without the need for general anesthesia or even convalescence.

#### Leksell Gamma Knife® Perfexion™—so sophisticated it's simplifying radiosurgery

Leksell Gamma Knife is consistently regarded as the best non-invasive treatment for brain disorders.

Room radiation levels are low enough to allow for a window into the treatment room and the system can be accommodated within a normal-sized room.