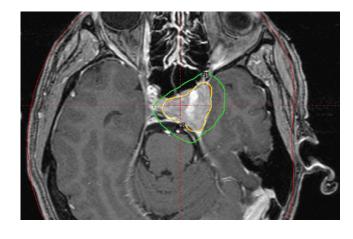

#### Rapid, precise planning

The system makes it possible to plan treatment of one or several lesions with as many isocenters as clinically deemed optimal. This is performed in a matter of minutes. Irradiation of the lesions is then delivered with superior conformity and selectivity.

#### Optimal tool for planning multiple targets

Based on a new algorithm, using automatic balancing of the radiation dose, treatment planning for multiple brain metastases is now as easy as planning for a single target.

#### Regardless of complexity

Leksell GammaPlan ensures delivery of the most precise and effective treatment, regardless of the number and complexity of targets—so physicians can achieve new heights of successful patient outcomes.