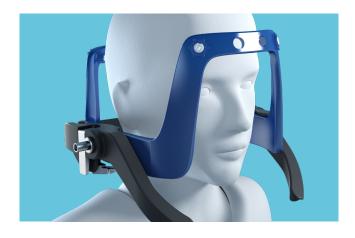

### Leksell® Vantage™ for Leksell Gamma Knife

**Advancing Leksell Gamma Knife Radiosurgery** 

Leksell Vantage, the latest and most advanced stereotactic headframe system from the pioneers and world leaders in stereotactic headframe systems, has now been specifically adapted for Leksell Gamma Knife radiosurgery.

#### **Powerful Simplicity**

Leksell Vantage workflow, from frame application to automatic implementation in Leksell GammaPlan, saves setup time and makes the process smoother and simpler for you and your patient.

- Single piece design for easy assembly and workflow management
- Intuitive and effective workflow, based on clinically proven and trusted technology
- Fast and confident docking onto Leksell Gamma Knife