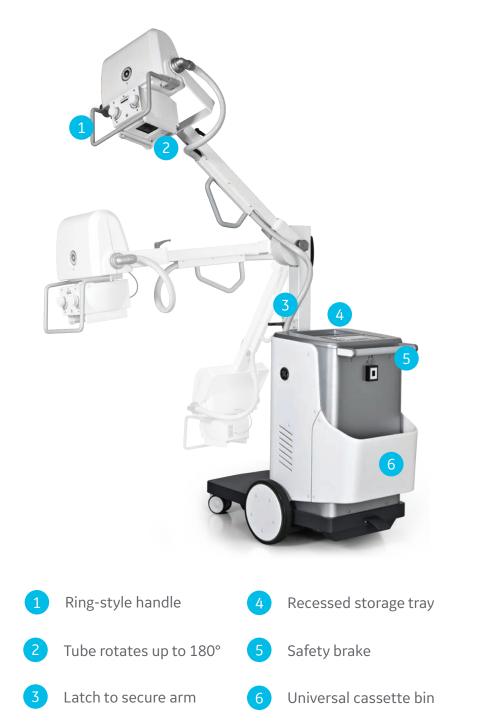

## with a full range of motion

AMX Traveller is a highly functional, ultra-mobile X-ray system with all-around positioning flexibility.

This compact, mobile X-ray system fits an entire radiographic room in a small, 240 kg unit. Set it in motion with a light push. Then easily maneuver it through tight spots with its oversized rear wheels and swiveling front wheels. Need to make a quick stop? Release the handle to cautiously bring it to a standstill.

Once in place, the X-ray tube rotates on both the X-axis and the Z-axis. The entire column rotates as well. That's three levels of rotation for easy positioning in any situation.

AMX Traveller is small, yet highly functional. It comes with an easy-to-use APR preloaded with 32 different techniques. And with a 32 kW generator, it has the perfect amount of performance to do everything you need it to do.