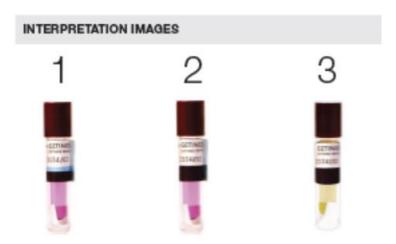

## **COLOR CHANGE**

- Biological Media: Purple (pass) and Yellow (fail)
- Biological Vial Process Indicator: Blue to Black
- Record Card: Purple to Green or greener than the color standard

- 1 Unexposed
- 2 Pass
- 3 Fail (Any presence of purple indicates a fail for the indicator card)