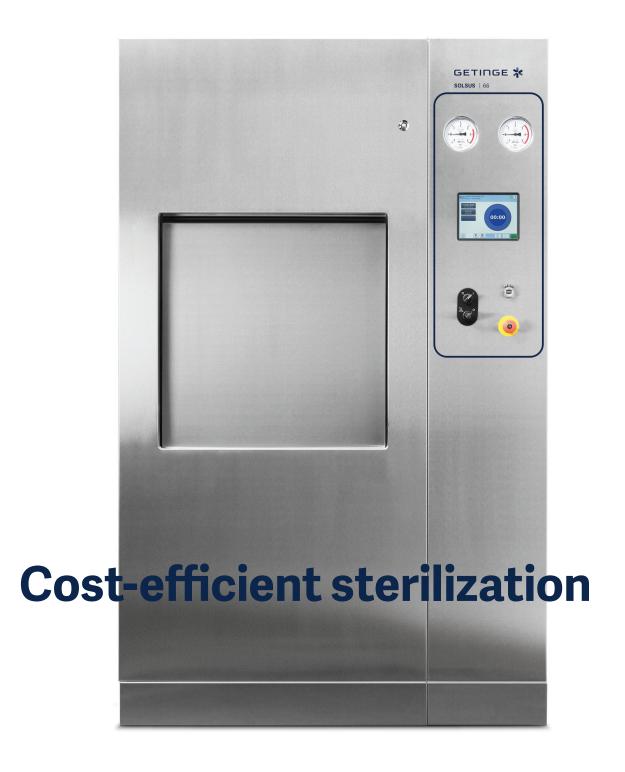

The Getinge Solsus 66 Steam Sterilizer has robust technology and meets all applicable standards. It is reliable, and easy to use. It offers both a high capacity and a compact footprint.

**Improving daily work in the CSSD.** Healthcare organizations must balance quality care and cost pressures. We understand your challenges. We provide complete solutions to help you meet these needs in your central sterile supply department (CSSD).

The Getinge Solsus 66 Steam Sterilizer has robust technology and meets all applicable standards. It is reliable, and easy to use. It offers both a high capacity and a compact footprint.

3075-getinge-solsus-66-sales-flyer-201013-en-nonus