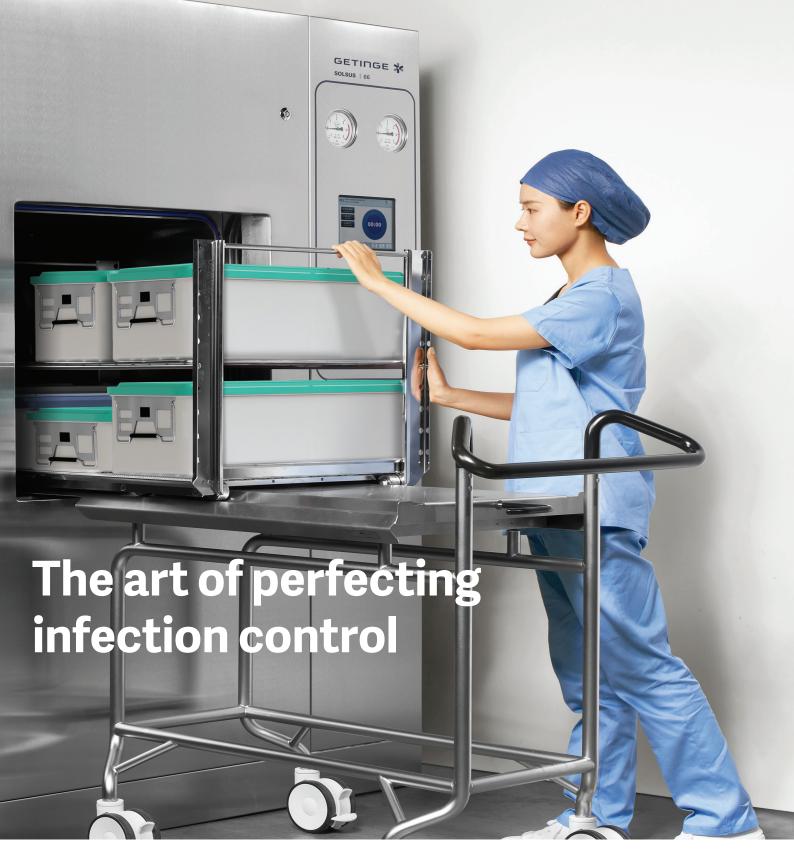

**Improving daily work in the CSSD.** Healthcare organizations must balance quality care and cost pressures. We understand your challenges. We provide complete solutions to help you meet these needs in your central sterile supply department (CSSD).

The Getinge Solsus 66 Steam Sterilizer has robust technology and meets all applicable standards. It is reliable, and easy to use. It offers both a high capacity and a compact footprint.

**Improving daily work in the CSSD.** Healthcare organizations must balance quality care and cost pressures. We understand your challenges. We provide complete solutions to help you meet these needs in your central sterile supply department (CSSD).

The Getinge Solsus 66 Steam Sterilizer has robust technology and meets all applicable standards. It is reliable, and easy to use. It offers both a high capacity and a compact footprint.

3075-getinge-solsus-66-sales-flyer-201013-en-nonus