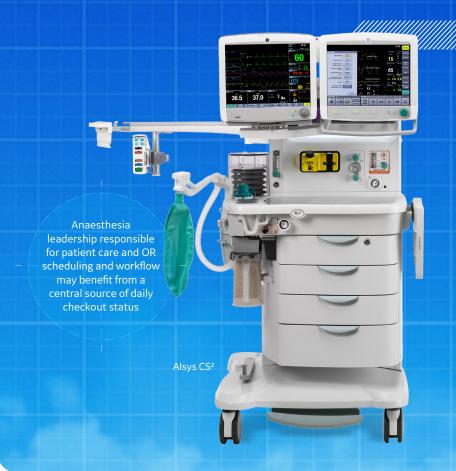

## **Checkout Protocol Oversight**

Carestation™ Insights Checkout Dashboard tracks anaesthesia machine checkout status across your department. Using the data, hospitals can follow checkout completion status to support efficient operations and quality programs.