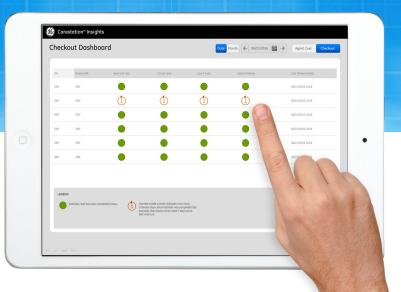

## Checkout Dashboard

## **Checkout Protocol Oversight**

Carestation™ Insights Checkout Dashboard tracks anaesthesia machine checkout status across your department. Using the data, hospitals can follow checkout completion status to support efficient operations and quality programs.