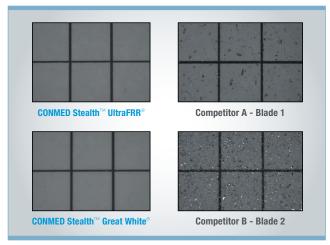

The design features of the Stealth" DLC Coated Shaver Blades help to reduce metal particulate generation against some leading competitors – as shown in the data comparison chart below.

#### Metal Particulate Comparison Chart\*

\*TR17-00073,TR17-00165,TR17-00073-1.

Competitor A - Blade 1: Smith & Nephew, Dyonics Bonecutter.

Competitor A - Blade 2: Smith & Nephew, Incisor.