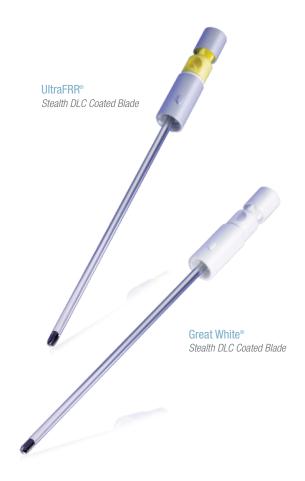

## Ordering Information

| Description                          | Size         | Length | Qty.  | Catalog No. |
|--------------------------------------|--------------|--------|-------|-------------|
| Stealth™ Diamond-Like Carbon (DLC) C | oated Blades |        |       |             |
| Stealth™ Blade, Great White®         | 4.2mm        | 13cm   | 1 box | S9299A      |
| Stealth™ Blade, UltraFRR®            | 4.2mm        | 13cm   | 1 box | SDPS-C010   |
| Stealth™ Blade, FRR                  | 4.2mm        | 13cm   | 1 box | S9247A      |
| Stealth™ Blade, UltraGator®          | 4.2mm        | 13cm   | 1 box | SDPS-C002   |
| Stealth™ Blade, Gator®               | 4.2mm        | 13cm   | 1 box | S9263A      |