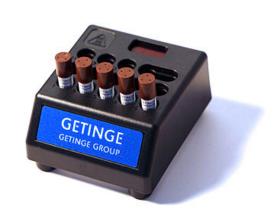

## Multi-Incubator

The Getinge Assured Multi-Incubator is designed for incubation of the Getinge Assured EZTest® Self-Contained Biological Indicators (SCBI's), 37°C (Bacillus Atrophaeus), 57°C or 60°C (Geobacillus Stearothermophilus).

The Incubator features an integrated thermometer for easy temperature reference. In addition to the 13 incubation wells, it has activation well for crushing the Getinge Assured SCBI's.

## **Physical Characteristics**

The incubator has 13 wells for the placement of the Getinge Assured EZTest SCBI's. Three temperature settings: 37°C for EO Gas, 57°C for steam and 60°C for Getinge Assured Smart-Read SCBI's (10 hour) for steam.