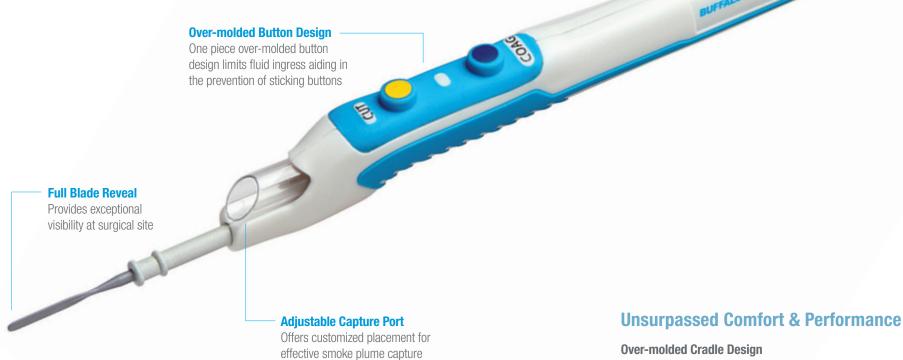

# Unrivaled Profile • Powerfully compact and ultra slim • Similar in size to standard electrosurgical pencils • Significantly smaller than competitive electrosurgical smoke pencils

regardless of blade length

Provides improved grip and comfort

### Up to 25% More Flow

• Provides more flow than competitive electrosurgical smoke pencils

**360 Degree Swivel** 

and free range of motion

Allows for fluid hand movement

### **Light, Flexible Tubing**

· Aids in reducing pull, hand fatigue, and tension on the wrist

### Wire Management

- Seamless integration of ESU wire and tubing
- · Provides organized cord management on the sterile field