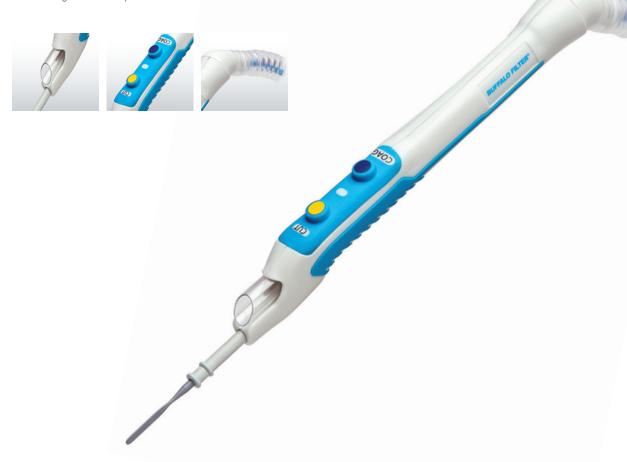

# PlumePen® Elite Surgical Smoke Evacuation Pencil

From our Buffalo Filter® line of Smoke Evacuation products, PlumePen® Elite features a compact, ultra slim, ergonomic design that is significantly smaller than competitive electrosurgical smoke pencils.

# Unrivaled Profile • Powerfully compact and ultra slim • Similar in size to standard electrosurgical pencils • Significantly smaller than competitive electrosurgical smoke pencils

regardless of blade length

Provides improved grip and comfort

### Up to 25% More Flow

• Provides more flow than competitive electrosurgical smoke pencils

**360 Degree Swivel** 

and free range of motion

Allows for fluid hand movement

### **Light, Flexible Tubing**

· Aids in reducing pull, hand fatigue, and tension on the wrist

### Wire Management

- Seamless integration of ESU wire and tubing
- · Provides organized cord management on the sterile field