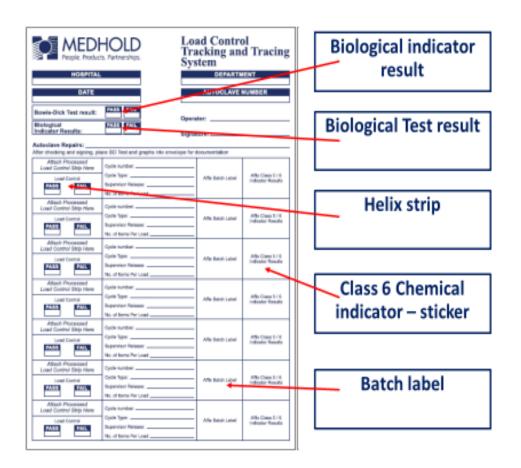

## Monitor your processes with Medhold Envelope system

Every day you reprocess a variety of instruments at different times, temperatures and conditions.

The one thing you want is reassurance that your sterile goods have been thoroughly cleaned and sterilized in accordance with your local standards and hospital requirements.

- We give you added assurance for clean and sterile goods!
- Get consistent and accurate results every time, every day in your archive envelope system

We offer a product/envelope system that provides you with the tools for archive of your complete monitoring and decontamination process, simple and easy to implement and to use

This complementary system assist with enhancing your ability to provide evidence of device decontamination