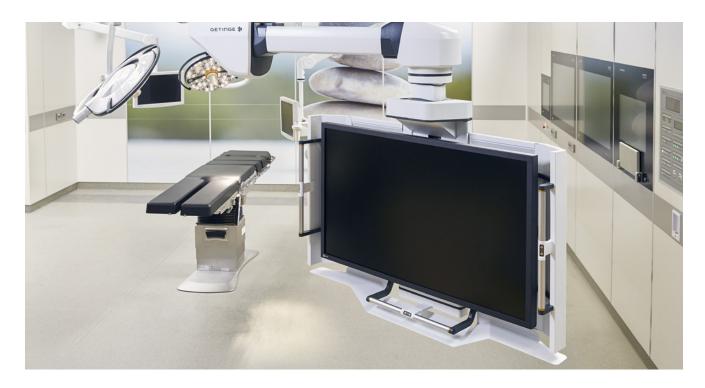

## Operate with enhanced vision

In Hybrid Operating Rooms, advanced imaging play a major role by enabling surgeons to see inside the human body in greater detail and higher resolution. For minimally invasive surgery, it provides accurate guidance and navigation throughout the intervention, increasing precision, better hand-eye coordination, while speeding up the procedure.

Maquet Moduevo Screen holders range answers to this trend by offering flexible configurations. Compatible with large format screens up to 66" and multiple screens up to 32", it can display any full-HD or 4K information such as X-rays and endoscopic pictures, vital signs and patient files.

 Full coverage of the operating area: the screen holder might be placed anywhere within a 5 m / 16.4 ft diameter area centered around the mounting structure to cater surgeon's needs.