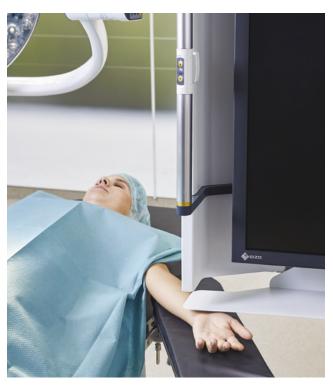

## **Enhanced safety and working conditions**

- **Safety system:** the safety bar (vertical) and safety swing (lateral) collision prevention system is a breakthrough technology to improve patient safety and secure the smooth progress of surgical procedures.
- Improved cleanability: closed design and full integrated cabling.
- **Security:** back-up screens up to 32" can be installed on the rear panel.
- Ambient light: keypads available on the rear panel and anywhere on traditional or Maquet Variop OR walls for staff convenience.

The EPoS allows the mounting of various accessories, e.g. dual flat screen holders as backup screens.

Safety bar, the vertical collision prevention system, avoids the risk of crushing the patient when the operating table is moving up.