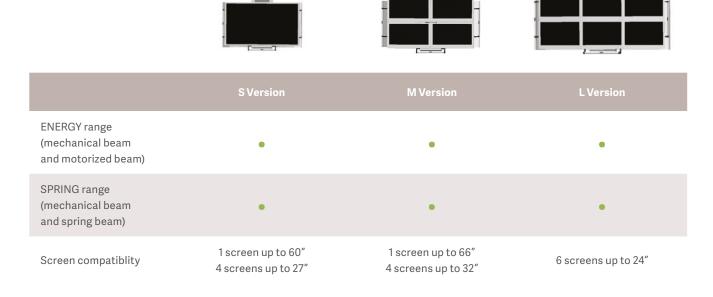

Maquet Moduevo Screen holders range answers to this trend by offering flexible configurations. Compatible with large format screens up to 66" and multiple screens up to 32", it can display any full-HD or 4K information such as X-rays and endoscopic pictures, vital signs and patient files.