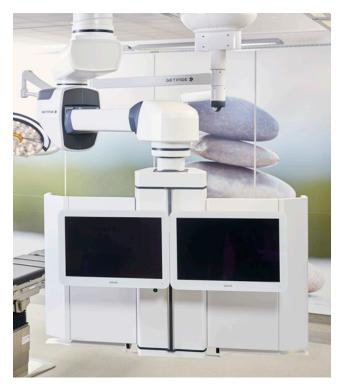

Maquet Moduevo Screen holders range answers to this trend by offering flexible configurations. Compatible with large format screens up to 66" and multiple screens up to 32", it can display any full-HD or 4K information such as X-rays and endoscopic pictures, vital signs and patient files.

## Easy maintenance and upgradability

- Easy removal of the holder rear panel: signal connections can be checked quickly at the rear side of the monitor. Easy replacement of the power supply located behind the screens.
- Ergonomic Positioning System (EPoS): components and accessories, even the back-up screens, can be added and removed in line with changing needs.

The EPoS allows the mounting of various accessories, e.g. dual flat screen holders as backup screens.

Safety bar, the vertical collision prevention system, avoids the risk of crushing the patient when the operating table is moving up.