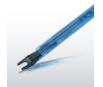

## **Maximum Visibility**

By comparison, the Reflex® ELC jaw design has a 20% greater angle allowing for maximum visibility for precise clip placement.

The Reflex® ELC has an automatic, direct drive clip feeding system with an audible feedback mechanism indicating complete clip closure. Our superior design provides maximum control, feel and ease-of-use.

## **Tissue Lock™ Clip**

The Tissue Lock™ Clip is designed with opposing male/female interlocking features. This design provides superior on-vessel clip retention and improved hemostasis.