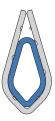

## **Tissue Lock™ Clip**

The Tissue Lock™ Clip is designed with opposing male/female interlocking features. This design provides superior on-vessel clip retention and improved hemostasis.