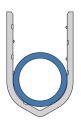

## **Maximum Visibility**

By comparison, the Reflex® ELC jaw design has a 20% greater angle allowing for maximum visibility for precise clip placement.

The Reflex® ELC has an automatic, direct drive clip feeding system with an audible feedback mechanism indicating complete clip closure. Our superior design provides maximum control, feel and ease-of-use.