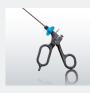

## **Tissue Lock™ Clip**

The Tissue Lock™ Clip is designed with opposing male/female interlocking features. This design provides superior on-vessel clip retention and improved hemostasis.