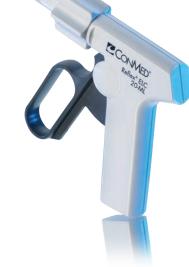

## Reflex® ELC530 Disposable Laparoscopic Clip Applier

UNIVERSAL PLUSTM SUCTION/IRRIGATION

To learn more about these and other innovative products, call 800-448-6506 or visit CONMED.com

525 French Road, Utica, NY 13502

## **Maximum Visibility**

By comparison, the Reflex® ELC jaw design has a 20% greater angle allowing for maximum visibility for precise clip placement.

The Reflex® ELC has an automatic, direct drive clip feeding system with an audible feedback mechanism indicating complete clip closure. Our superior design provides maximum control, feel and ease-of-use.