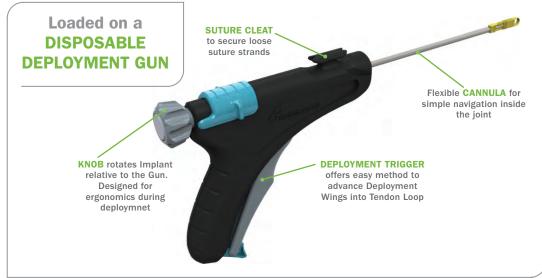

The **EXOSHAPE® FEMORAL SOFT TISSUE FASTENER** is an all-PEEK femoral fixation device that offers aperture soft tissue graft femoral fixation to achieve complete anatomic ACL reconstruction.





Featuring
Shape Memory
PEEK Altera®





## **ACCESSORY INSTRUMENTATION**

## $\mathbf{QuikWhip}^{\mathsf{TM}}$

#2 Co-Braid Ultra-High Molecular Weight Polyethylene Surgical Suture

- · High Tensile Strength
- Offered in Green and White/Green Co-Braid to help distinguish between graft bundles
- · Looped design provides easy method to rapidly stitch graft ends
- · Loaded with 51 mm straight round body needle for easy handling



## **EXOSHAPE FEMORAL SOFT TISSUE FASTENER**

| Part No.    | Description                                             |
|-------------|---------------------------------------------------------|
| 1600-00-008 | ExoShape FEMORAL Cartridge, 8 mm x 21 mm                |
| 1600-00-009 | ExoShape FEMORAL Cartridge, 9 mm x 21 mm                |
| 1600-00-010 | ExoShap