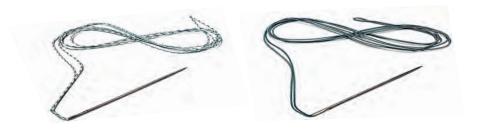

## $\mathbf{QuikWhip}^{\mathsf{TM}}$

#2 Co-Braid Ultra-High Molecular Weight Polyethylene Surgical Suture

- · High Tensile Strength
- Offered in Green and White/Green Co-Braid to help distinguish between graft bundles
- · Looped design provides easy method to rapidly stitch graft ends
- · Loaded with 51 mm straight round body needle for easy handling