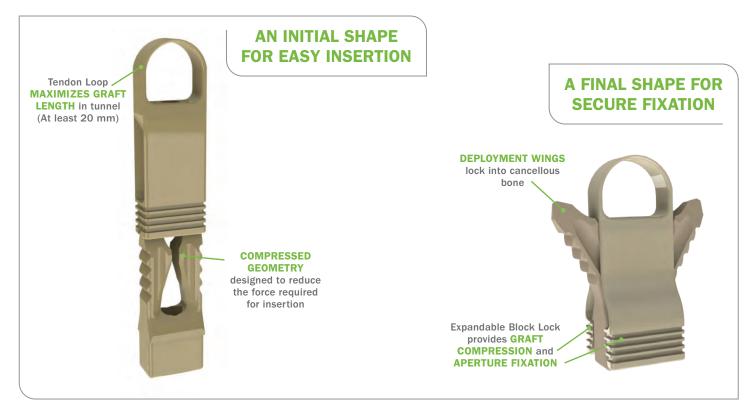

The **EXOSHAPE® FEMORAL SOFT TISSUE FASTENER** is an all-PEEK femoral fixation device that offers aperture soft tissue graft femoral fixation to achieve complete anatomic ACL reconstruction.

Featuring
Shape Memory
PEEK Altera®