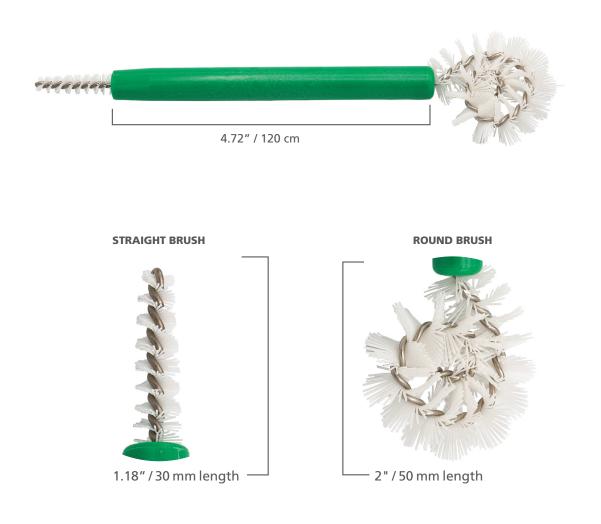

## ACETABULAR REAMER BRUSH

Our double-ended cleaning brush is manufactured exclusively for cleaning acetabular bone reamers. The "Pig Tail" rounded style circular head brush is designed to effectively clean inside the reamer, while the rigid straight brush on the reverse side is used for cleaning individual cutting holes. Special fusion of the brush heads to the hand piece along with its high quality antimicrobial medical grade bristles ensures a durable, reusable, and highly effective cleaning tool.

## **PRODUCT SELECTION**

| ITEM #              | DESCRIPTION                         | HANDLE LENGTH                     | STRAIGHT BRUSH                    | ROUND BRUSH HEAD              |
|---------------------|-------------------------------------|-----------------------------------|-----------------------------------|-------------------------------|
| <b>50-ACETAB</b>    | Acetabular Reamer Cleaning<br>Brush | 4.72" / 120 mm<br>Ø 0.47" / 12 mm | 1.18" / 30 mm<br>Ø 0.3125" / 8 mm | 2" / 50 mm<br>Ø 1.75" / 45 mm |
| PACKAGING: Bag of 3 |                                     |                                   |                                   |                               |