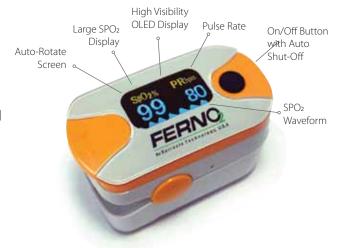

#### Features & Benefits

- Suitable for paediatric and adult
- Large dual colour OLED display
- Ten brightness settings
- Auto-rotate display readable from any direction
- Displays SpO2, PR, Pleth bar and Pleth waveform
- Low power consumption minimum 30 hours with normal operation
- Automatically powers off
- Includes carry case and neck lanyard