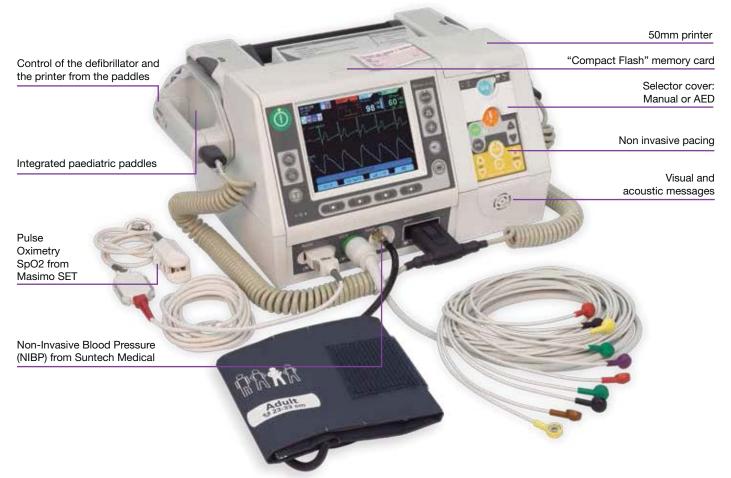

## Monitor Defibrillator Manual

Monitor Defibrillator biphasic up to 200 J

Universal AED algorithm for adult and paedriatic patients

Non invasive pacing

Sp02

NIBP

External adult and paediatric paddles

50mm printer

#### FEATURES

- Universal AED algorithm for adult and paediatric patients.
- Biphasic technology.
- Control of the defibrillator and the printer from the paddles.
- 50mm printer.
- Operates from the mains (AC), from a vehicle battery (DC) (optional) and with its internal battery.
- · Integrated paediatrics paddles.
- Autotest when switched on and during operation.
- Simple and intuitive.
- AED ( optional).
- Non invasive pacing (optional).
- Pulse Oximetry SpO2 from Masimo SET (optional).
- Non-Invasive Blood Pressure from Suntech Medical (optional).

#### ACCESSORIES

- Disposable electrodes for defibrillation.
- · ECG electrodes for adult and paediatric patients.
- · Carrying case (1).
- Ambulance bracket (EN 1789:2007+A2:2014) (2).
- 3, 5 or 10 leads patient cable.
- SpO2 probes from Masimo SET.
- Non-Invasive Blood Pressure cuffs from Suntech Medical
  Rechargeable battery (3).
- "REANIBEX Data Manager" Software application to manage and organize all the data gathered (4).
- External battery charger.
- · Connection cable at 12V (DC).