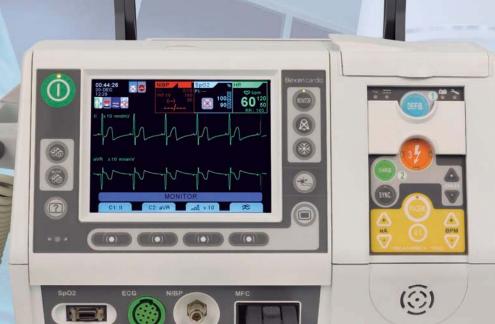

## Monitor Defibrillator Manual

Monitor Defibrillator biphasic up to 200 J

Universal AED algorithm for adult and paedriatic patients

Non invasive pacing

Sp02

NIBP

External adult and paediatric paddles

50mm printer

## Reanibex 700. Monitor Defibrillator.

#### FEATURES

- Universal AED algorithm for adult and paediatric patients.
- Biphasic technology.
- Control of the defibrillator and the printer from the paddles.
- 50mm printer.
- Operates from the mains (AC), from a vehicle battery (DC) (optional) and with its internal battery.
- · Integrated paediatrics paddles.
- Autotest when switched on and during operation.
- Simple and intuitive.
- AED ( optional).
- Non invasive pacing (optional).
- Pulse Oximetry SpO2 from Masimo SET (optional).
- Non-Invasive Blood Pressure from Suntech Medical (optional).