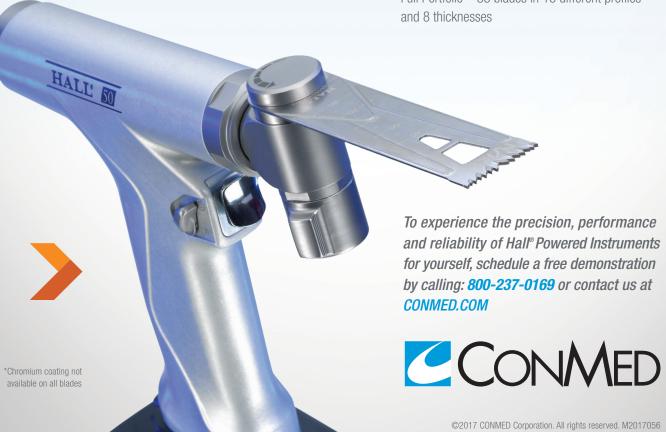

## PERFORMANCE THAT MAKES THE CUT.

Trusted by surgeons for over 50 years — the Hall™50 Powered Instruments System with NEW Hall® Pro Large Bone Oscillating Blades is the next generation of performance, precision and reliability.

## **Hall 50**<sup>™</sup> Powered Instruments System

- UL-approved Autoclavable Lithium Batteries
- Ergonomic, designed for comfort and reduced vibration
- Variable Speed Trigger

## Hall® Pro Large Bone Oscillating Blades

- Proven Profile for Aggressive Cutting
- · Rigid Body Design for Precise Cutting
- · Chromium Coating Designed to Reduced Heat\*
- Full Portfolio 33 blades in 15 different profiles