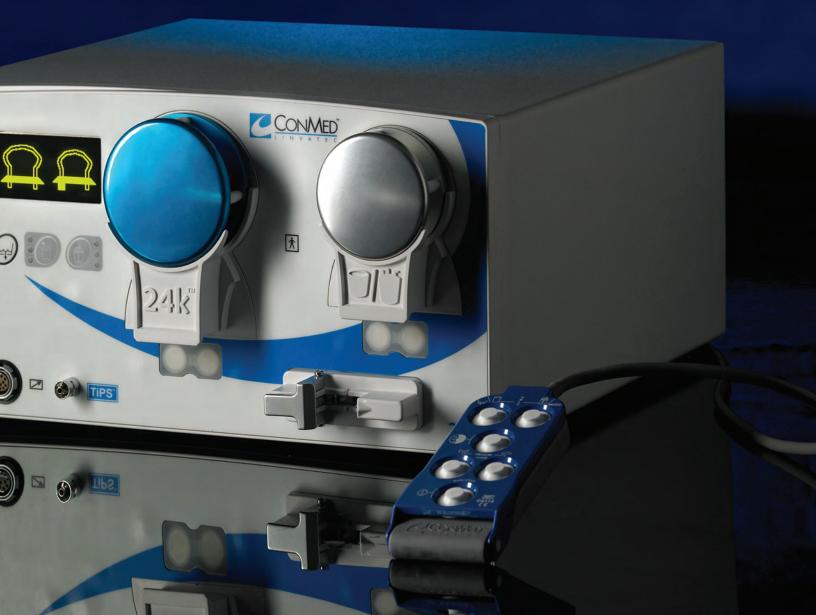

# The 24k<sup>®</sup> delivers high performance with custom features that allow you to get the job done.

- Independent pressure and flow controls allow the 24k<sup>®</sup> Pump to keep the joint clear of debris even at lower pressure settings.
- Independent rotor control allows the 24k Pump to operate as a simple inflow-only pump or a complete arthroscopic fluid management system.
- Four Presets Knee, Shoulder, Small Joint and Hip simplify setting up the pump.
- Custom Wave Mode in the Knee Preset for excellent joint clearing even with a double stopcock scope sheath.
- Simple intuitive tubing set up. Hang the cassettes, spike the bags, prime and go.
- Independent shaver sensor allows the 24k Pump to control suction with any ConMed Linvatec or competitive shaver handpiece.
- Fully autoclavable multifunction remote control gives you complete control of the pump.

### functions and flexible

Viove Mode Suction Higher Outlow TIPS Performance's Clearfield Performance

| 24k® F   | PUMP ORDERING INFORMATION                                                  |
|----------|----------------------------------------------------------------------------|
| Cat. No. | Description                                                                |
| 24k      | 24k® Pump                                                                  |
| 24k900   | 24k Shaver Sensor                                                          |
| 24k191   | 24k Shaver Sensor Extension Cable                                          |
| C8115    | 24k Remote                                                                 |
| 24k100   | 24k Outflow/Shaver Suction Tube Set                                        |
| 24kTIPS  | 24k TIPS Tube Set                                                          |
| 10k100   | 10k® Arthroscopy Tube Set (Inflow Only)                                    |
| 10k100D  | 10k Arthroscopy Tube Set for Dyonics                                       |
| 10k150   | 10k Arthroscopy Tube Set with Suction Line                                 |
| 10k500   | 10k Laparoscopic Tubing Set                                                |
| 10k505   | 10k Laparoscopic Tube Set with Probe                                       |
| 10k600   | Eco-Flow <sup>™</sup> Day-use Pump Tubing (Must be used with 10k605)       |
| 10k605   | Eco-Flow <sup>™</sup> Single-use Patient Tubing (Must be used with 10k600) |
| C7104    | AC Power Cord 115VAC                                                       |
| C7105    | AC Power Cord 230 VAC                                                      |