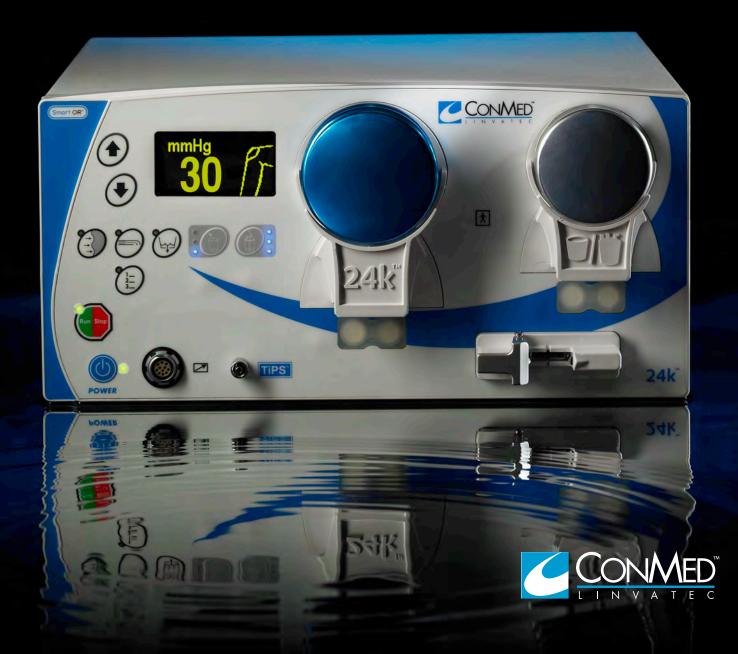

#### High Performance Brilliantly Controlled

You make the choice... the 24k<sup>®</sup> delivers with superior performance

# The 24k<sup>®</sup> delivers high performance with custom features that allow you to get the job done.

- Independent pressure and flow controls allow the 24k<sup>®</sup> Pump to keep the joint clear of debris even at lower pressure settings.
- Independent rotor control allows the 24k Pump to operate as a simple inflow-only pump or a complete arthroscopic fluid management system.
- Four Presets Knee, Shoulder, Small Joint and Hip simplify setting up the pump.
- Custom Wave Mode in the Knee Preset for excellent joint clearing even with a double stopcock scope sheath.
- Simple intuitive tubing set up. Hang the cassettes, spike the bags, prime and go.
- Independent shaver sensor allows the 24k Pump to control suction with any ConMed Linvatec or competitive shaver handpiece.
- Fully autoclavable multifunction remote control gives you complete control of the pump.